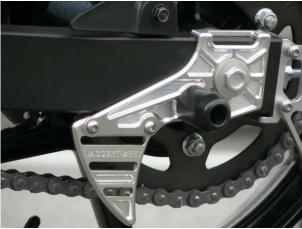

## Necessities for racing!! This SET is Rear sprocket guard and Adjuster plate with protector.

This product reduces the damage of motorcycle when fall to the ground. One set has three functions and is very useful.

- Chain adjuster plate: Duralumin is machined and is processed anodized aluminum.
- Sprocket guard: Duralumin is machined and is processed anodized aluminum.
- Protector: Duralumin is machined.

.