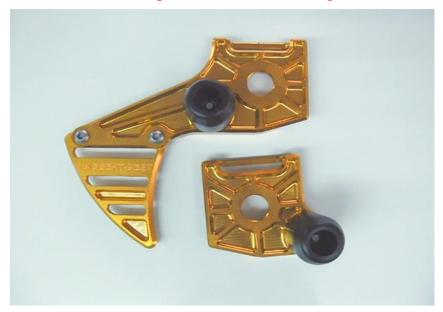

## Necessities for racing!! This SET is Rear sprocket guard and Adjuster plate with protector.

This product reduces the damage of motorcycle when fall to the ground. One set has three functions and is very useful.

- Chain adjuster plate: Duralumin is machined and is processed anodized aluminum.
- Sprocket guard: Duralumin is machined and is processed anodized aluminum.
- Protector: Duralumin is machined.

.