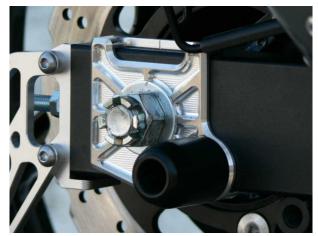

## Rear Adjuster Plate KIT for Ninja RR mono

\* Above images are different from a product.

\* Above image is this product and logo mark is changed 'BEET JAPAN'.

## Necessities for racing!! This SET is Rear sprocket guard and Adjuster plate with protector.

This product reduces the damage of motorcycle when fall to the ground. One set has three functions and is very useful.

- Chain adjuster plate: Duralumin is machined and is processed anodized aluminum.
- Sprocket guard: Duralumin is machined and is processed anodized aluminum.
- Protector: Duralumin is machined.

.