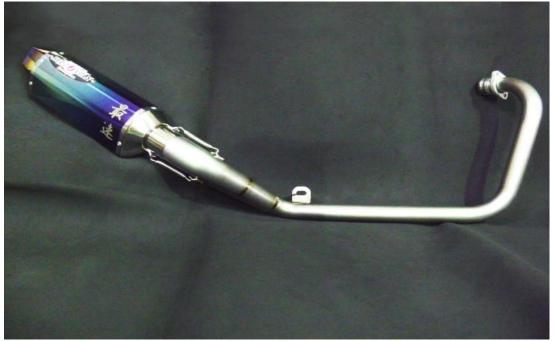

## NASSERT-R Evolution Full Exhaust For Ninja RR Mono

This silencer is the same form as BEET Kawasaki Racing (Ninja ZX-6R)!

## **Product characteristics**

This silencer is the same form as the silencer of Katsuaki Fujiwara (BEET Kawasaki Racing).
 In addition, silencer design, emblem design and silencer end are changed newly!!!!!

- You can get smooth acceleration from low speed to high speed.
- The length of the silencer is 300 mm. This product makes your motorcycle stylish.
- This product is included special silencer stay, so you can ride double on your motorcycle.
- Weight is lighter about 4.0 kg than genuine exhaust.
  While weight of genuine exhaust system is 6.5 kg, NASSERT-R Evolution is 2.5 kg.
  Performance and mileage will improve because of weight-saving.
- You can change oil and oil filter with this exhaust system.
- Sound volume is 101 dB at 5,000 rpm.