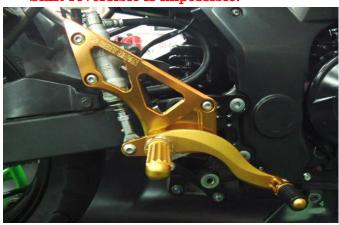

## <u>Hyper Bank</u> <u>For Ninja RR mono</u>

Main theme of this product is high-strength, lightweight and perfect safety.

## **Product characteristics**

- Pedals and pegs are manufactured by hot forming. → High-Strength
- Tops of pedals are foldable, so pins don't break. → Perfect Safety
- You can choose 5 positions as to one's figure and intended purpose.
- You can choose fixed foot pegs or foldable foot pegs.
- Shift reversible is impossible.