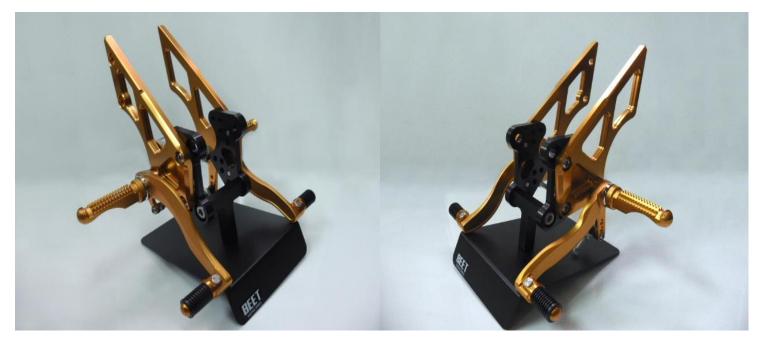

## <u>Hyper Bank</u> <u>For Ninja RR mono</u>

Main theme of this product is high-strength, lightweight and perfect safety.

## **Product characteristics**

- Pedals and pegs are manufactured by hot forming. → High-Strength
- Tops of pedals are foldable, so pins don't break. → Perfect Safety
- You can choose 5 positions as to one's figure and intended purpose.
- You can choose fixed foot pegs or foldable foot pegs.
- Shift reversible is impossible.