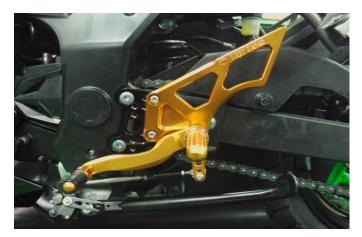

## <u>Hyper Bank</u> <u>For Ninja RR mono</u>

Main theme of this product is high-strength, lightweight and perfect safety.

## **Product characteristics**

- Pedals and pegs are manufactured by hot forming. → High-Strength
- Tops of pedals are foldable, so pins don't break. → Perfect Safety
- You can choose 5 positions as to one's figure and intended purpose.
- You can choose fixed foot pegs or foldable foot pegs.
- Shift reversible is impossible.