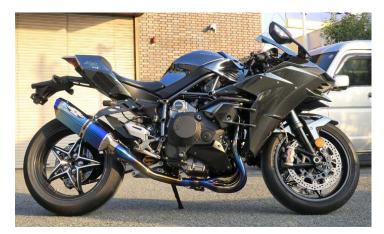

## Ninja H2 用 NASSERT-R Evolution Type II Limited production of orders!

It will be the number of orders ordered by August 20, 2018.

Because this exhaust muffler is exclusively for closed courses such as stadiums, it cannot be used for general public roads.

- •From the exhaust manifold part to the last tail pipe, made of heat-resistant titanium alloy (SUPER TIX® titanium pipe), we succeeded in weight saving while securing heat-resistant temperature.
- ·As for the silencer, the straight exhaust, silencer of the 350mm shell set two kinds of clear titanium and blue titanium.
- ·NASSERT-R Evolution Type II weighs about 16.6 Kg for normal muffler and 4.5 Kg for weight reduction of about 72%.
- ·Oil change and oil filter change are possible with the muffler attached.
- ·I adopt a 12-point titanium alloy bolt (green) to a silencer stay bolt and a silencer installation bolt.
- ·It is attached in a titanium silencer band (article not for sale) with the BEET carved seal which Kawasaki Team GREEN adopts.
- ·We will set two types for 2015 to 2016 and for OHLINS-Rear shock adjuster after 17- years.