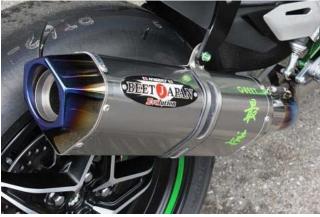

- •From the exhaust manifold part to the last tail pipe, made of heat-resistant titanium alloy (SUPER TIX® titanium pipe), we succeeded in weight saving while securing heat-resistant temperature.
- ·As for the silencer, the straight exhaust, silencer of the 350mm shell set two kinds of clear titanium and blue titanium.
- ·NASSERT-R Evolution Type II weighs about 16.6 Kg for normal muffler and 4.5 Kg for weight reduction of about 72%.
- ·Oil change and oil filter change are possible with the muffler attached.
- ·I adopt a 12-point titanium alloy bolt (green) to a silencer stay bolt and a silencer installation bolt.
- ·It is attached in a titanium silencer band (article not for sale) with the BEET carved seal which Kawasaki Team GREEN adopts.
- ·We will set two types for 2015 to 2016 and for OHLINS-Rear shock adjuster after 17- years.

BEET mark titanium band