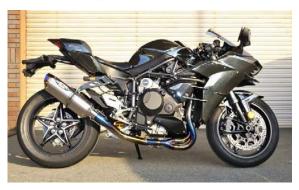

## Ninja H2 用 NASSERT-R Evolution Type II Limited production of orders!

It will be the number of orders ordered by August 20, 2018.

Because this exhaust muffler is exclusively for closed courses such as stadiums, it cannot be used for general public roads.

- •From the exhaust manifold part to the last tail pipe, made of heat-resistant titanium alloy (SUPER TIX® titanium pipe), we succeeded in weight saving while securing heat-resistant temperature.
- ·As for the silencer, the straight exhaust, silencer of the 350mm shell set two kinds of clear titanium and blue titanium.
- ·NASSERT-R Evolution Type II weighs about 16.6 Kg for normal muffler and 4.5 Kg for weight reduction of about 72%.
- ·Oil change and oil filter change are possible with the muffler attached.
- ·I adopt a 12-point titanium alloy bolt (green) to a silencer stay bolt and a silencer installation bolt.
- ·It is attached in a titanium silencer band (article not for sale) with the BEET carved seal which Kawasaki Team GREEN adopts.
- ·We will set two types for 2015 to 2016 and for OHLINS-Rear shock adjuster after 17- years.